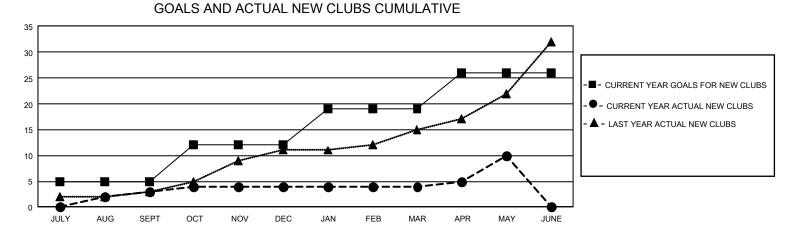

## GAT MONTHLY MEMBERSHIP PROGRESS REPORT

GMT Constitutional Area 3, Group E

REPORT DOES NOT INCLUDE CLUBS IN UNDISTRICTED AREAS.

| Clubs                 |               |           |               | Members               |                         |                         |                                                    |
|-----------------------|---------------|-----------|---------------|-----------------------|-------------------------|-------------------------|----------------------------------------------------|
| RESULTS FOR 2022-2023 |               |           |               | RESULTS FOR 2022-2023 |                         |                         |                                                    |
| QUARTER               | NEW CLUB GOAL | NEW CLUBS | DROPPED CLUBS | QUARTER               | MBER GROWTH NET<br>GOAL | MEMBER GROWTH<br>ACTUAL | DROPPED MEMBERS<br>ACTUAL (including<br>transfers) |
| JULY/AUG/SEPT         | - 15          | 3         | 7             | JULY/AUG/SEPT         | 209                     | 328                     | 356                                                |
| OCT/NOV/DEC           | 21            | 1         | 21            | OCT/NOV/DEC           | 234                     | 161                     | 969                                                |
| JAN/FEB/MAR           | 21            | 0         | 9             | JAN/FEB/MAR           | 185                     | 119                     | 238                                                |
| APR/MAY/JUNE          | 21            | 6         | 6             | APR/MAY/JUNE          | 183                     | 307                     | 269                                                |