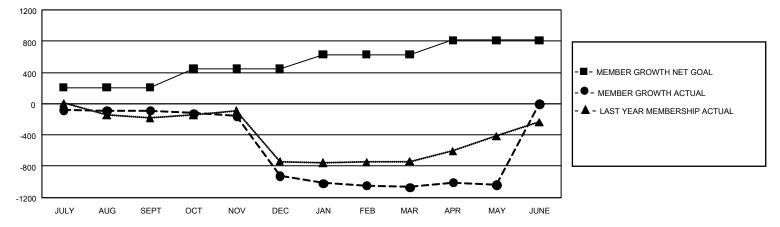

## GAT MONTHLY MEMBERSHIP PROGRESS REPORT

GMT Constitutional Area 3, Group E

REPORT DOES NOT INCLUDE CLUBS IN UNDISTRICTED AREAS.

| Clubs                 |               |           |               | Members               |                         |                         |                                                    |
|-----------------------|---------------|-----------|---------------|-----------------------|-------------------------|-------------------------|----------------------------------------------------|
| RESULTS FOR 2022-2023 |               |           |               | RESULTS FOR 2022-2023 |                         |                         |                                                    |
| QUARTER               | NEW CLUB GOAL | NEW CLUBS | DROPPED CLUBS | QUARTER               | MBER GROWTH NET<br>GOAL | MEMBER GROWTH<br>ACTUAL | DROPPED MEMBERS<br>ACTUAL (including<br>transfers) |
| JULY/AUG/SEPT         | - 15          | 3         | 7             | JULY/AUG/SEPT         | 209                     | 328                     | 356                                                |
| OCT/NOV/DEC           | 21            | 1         | 21            | OCT/NOV/DEC           | 234                     | 161                     | 969                                                |
| JAN/FEB/MAR           | 21            | 0         | 9             | JAN/FEB/MAR           | 185                     | 119                     | 238                                                |
| APR/MAY/JUNE          | 21            | 6         | 6             | APR/MAY/JUNE          | 183                     | 307                     | 269                                                |